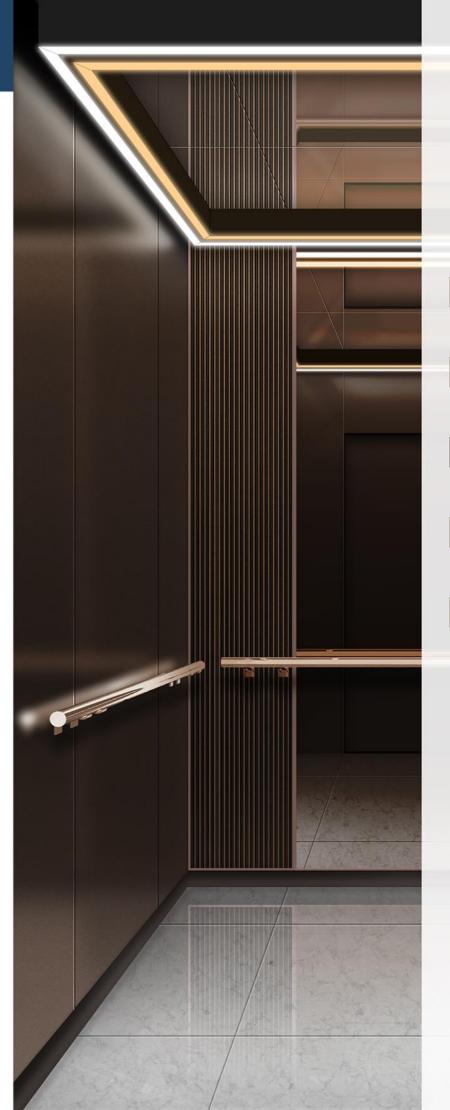

### **Premium**

Special Design-002/맞춤 제작

Special Design-003/맞춤 제작

**Premium Elevator** Interior Design **Proposition** 

HTM 큐빅메탈

#### 디자인 컨셉

STS Ti 골드미러 소재와 LED 조명 라인을 포인트로 하여 중후하고 화려한 분위기를 연출하였습니다

#### 천장

알루미늄 압출 소재를 사용하여 무게를 최소화 하였으며, 천장 패널 측면의 LED 라이팅 라인을 포인트로 하여 일반 조명과 차별화된 디자인을 추구하였습니다

#### 후면벽

중앙부의 구성은 STS TI 브론즈 미러 트림과 프리미엄 인테리어 소재를 사용하여 고급스러움과 개방감을 제공하며, 중앙 상단부에 브론즈경과 로고 적용을 통해 더욱 세련된 이미지를 전달합니다

#### CAGE

천장 알루미늄 몰딩 시스템, STS-Mirror, LED 라이트, LED 다운라이트

카도어 글라스 도어

벽체 전면:HTM 단독

측면: HTM 단독, STS TI 브론즈 미러 후면: HTM 단독, 프리미엄, STS TI-브론즈 미러, 브론즈경, LED 라이팅

핸드레일 STS-Ti 골드 폴리싱

바닥 Artificiel Marble