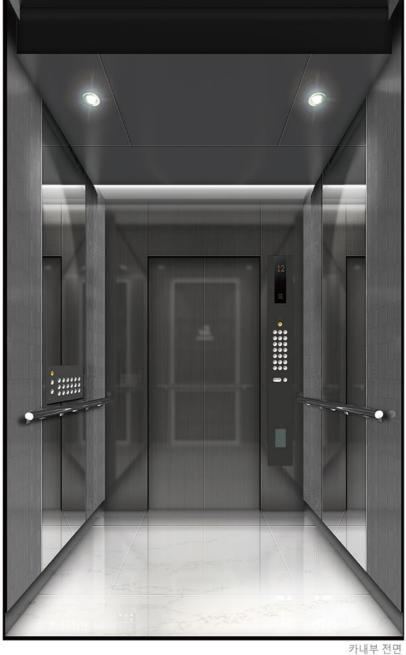

#### CAGE

천장 알루미늄 몰딩 시스템, STS-Mirror, LED 라이트, LED 다운라이트

카도어 글라스 도어

벽체 전면:HTM 단독

측면: HTM 단독, STS TI 브론즈 미러 후면: HTM 단독, 프리미엄, STS TI-브론즈 미러, 브론즈경, LED 라이팅

핸드레일 STS-Ti 골드 폴리싱

바닥 Artificiel Marble

#### **ENTRANCE**

기준층

 도어
 글라스 도어

 삼방틀
 HTM 단독

기타층

도어 HTM 그래픽 삼방틀 HTM 단독

※ 본, 디자인은 고객님의 이해를 돕기 위한 이미지이며 실제 제품과 색상, 패턴 스케일에 다소 차이가 있을 수 있습니다

기타층