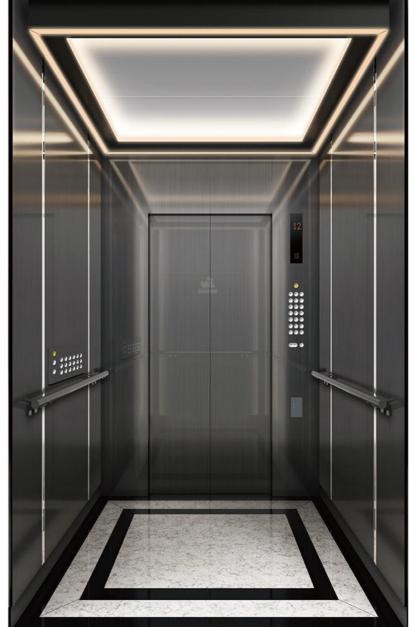

### **Premium**

Special Design-002/맞춤 제작

Special Design-003/맞춤 제작

**Premium Elevator** Interior Design **Proposition** 

HTM 큐빅메탈

#### 디자인 컨셉

STS Ti 골드미러 소재와 LED 조명 라인을 포인트로 하여 중후하고 화려한 분위기를 연출하였습니다

#### 천장

알루미늄 압출 소재를 사용하여 무게를 최소화 하였으며, 천장 패널 측면의 LED 라이팅 라인을 포인트로 하여 일반 조명과 차별화된 디자인을 추구하였습니다

#### 후면벽

중앙부의 구성은 STS TI 브론즈 미러 트림과 프리미엄 인테리어 소재를 사용하여 고급스러움과 개방감을 제공하며, 중앙 상단부에 브론즈경과 로고 적용을 통해 더욱 세련된 이미지를 전달합니다

#### CAGE

천장 알루미늄 몰딩 시스템, STS-Mirror, LED 라이트, LED 다운라이트

카도어 글라스 도어

벽체 전면:HTM 단독

측면: HTM 단독, STS TI 브론즈 미러 후면: HTM 단독, 프리미엄, STS TI-브론즈 미러, 브론즈경, LED 라이팅

핸드레일 STS-Ti 골드 폴리싱

바닥 Artificiel Marble