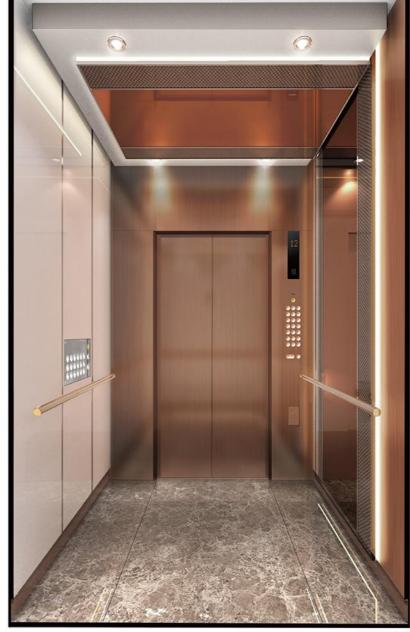

#### 디자인 컨셉

STS Ti 골드미러 소재와 LED 조명 라인을 포인트로 하여 중후하고 화려한 분위기를 연출하였습니다

#### 천장

알루미늄 압출 소재를 사용하여 무게를 최소화 하였으며, 천장 패널 측면의 LED 라이팅 라인을 포인트로 하여 일반 조명과 차별화된 디자인을 추구하였습니다

#### 후면벽

중앙부의 구성은 STS TI 브론즈 미러 트림과 프리미엄 인테리어 소재를 사용하여 고급스러움과 개방감을 제공하며, 중앙 상단부에 브론즈경과 로고 적용을 통해 더욱 세련된 이미지를 전달합니다

#### CAGE

천장 알루미늄 몰딩 시스템, STS-Mirror, LED 라이트, LED 다운라이트

카도어 글라스 도어

벽체 전면:HTM 단독

측면: HTM 단독, STS TI 브론즈 미러 후면: HTM 단독, 프리미엄, STS TI-브론즈 미러, 브론즈경, LED 라이팅

핸드레일 STS-Ti 골드 폴리싱

바닥 Artificiel Marble