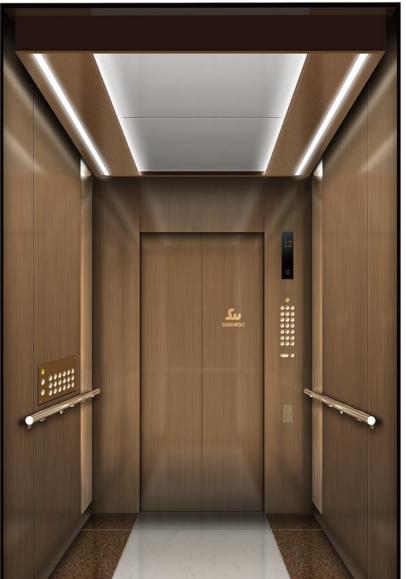

#### 디자인 컨셉

STS Ti 골드미러 소재와 LED 조명 라인을 포인트로 하여 중후하고 화려한 분위기를 연출하였습니다

#### 천장

알루미늄 압출 소재를 사용하여 무게를 최소화 하였으며, 천장 패널 측면의 LED 라이팅 라인을 포인트로 하여 일반 조명과 차별화된 디자인을 추구하였습니다

#### 후면벽

중앙부의 구성은 STS TI 브론즈 미러 트림과 프리미엄 인테리어 소재를 사용하여 고급스러움과 개방감을 제공하며, 중앙 상단부에 브론즈경과 로고 적용을 통해 더욱 세련된 이미지를 전달합니다

#### CAGE

천장 알루미늄 몰딩 시스템, STS-Mirror, LED 라이트, LED 다운라이트

카도어 글라스 도어

벽체 전면:HTM 단독

측면: HTM 단독, STS TI 브론즈 미러 후면: HTM 단독, 프리미엄, STS TI-브론즈 미러, 브론즈경, LED 라이팅

핸드레일 STS-Ti 골드 폴리싱

바닥 Artificiel Marble