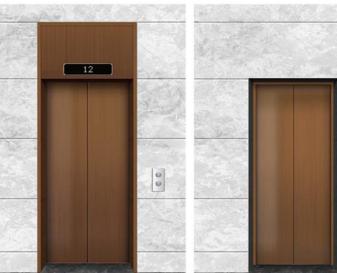

#### **ENTRANCE**

도어 HTM 큐빅메탈

삼방틀 HTM 단독 기타층

도어 HTM 그래픽 삼방틀 HTM 단독

※ 본, 디자인은 고객님의 이해를 돕기 위한 이미지이며 실제 제품과 색상, 패턴 스케일에 다소 차이가 있을 수 있습니다

기준층

천장 알루미늄 몰딩시스템,

도장마감(화이트, 브론즈), LED 라이트

카도어 STS H/L HTM(브론즈) 벽체 전면: STS H/L HTM(브론즈)

> 측면: STS H/L HTM(브론즈), STS Ti 브론즈미러

후면: STS H/L HTM(브론즈) 프리미엄, LED 라이팅, 로고

핸드레일 STS TI 브론즈 폴리싱

바닥 인조대리석

#### **ENTRANCE**

도어 STS H/L HTM(브론즈) 삼방틀 STS H/L HTM(브론즈)

기타층

도어 STS H/L HTM(브론즈) 삼방틀 STS H/L HTM(브론즈)

STS H/L+HTM(Bronze)

디자인 컨셉

천장과 벽체 패널, 바닥재를 일체화함으로써 공간 배치의 적절한 균형을 유지하여 안정감을 느낄 수 있습니다