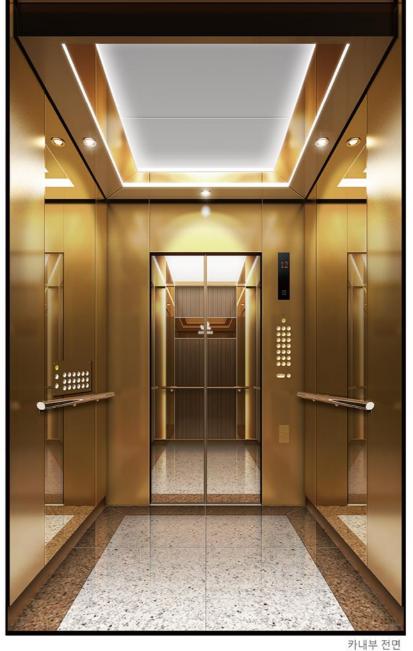

#### 천장

LED 조명부의 라인과 간접 조명부의 단순한 구성 으로 심플, 모던의 트렌드를 적용 하였습니다

돌출된 프리미엄 패널 좌, 우 측면에 LED 라이팅으로 아트월 느낌의 고급스러움을 추가하였습니다

카내부 전면

기준층

G

SHINWOO

기준층