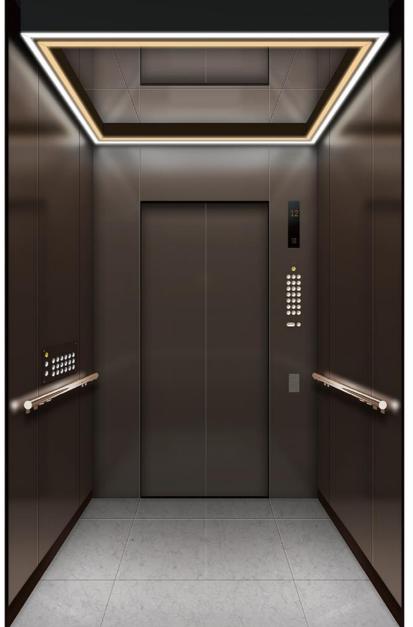

#### 디자인 컨셉

STS Ti 골드미러 소재와 LED 조명 라인을 포인트로 하여 중후하고 화려한 분위기를 연출하였습니다

#### 천장

알루미늄 압출 소재를 사용하여 무게를 최소화 하였으며, 천장 패널 측면의 LED 라이팅 라인을 포인트로 하여 일반 조명과 차별화된 디자인을 추구하였습니다

#### 후면벽

중앙부의 구성은 STS TI 브론즈 미러 트림과 프리미엄 인테리어 소재를 사용하여 고급스러움과 개방감을 제공하며, 중앙 상단부에 브론즈경과 로고 적용을 통해 더욱 세련된 이미지를 전달합니다

#### CAGE

천장 알루미늄 몰딩 시스템, STS-Mirror, LED 라이트, LED 다운라이트

카도어 글라스 도어

벽체 전면:HTM 단독

측면: HTM 단독, STS TI 브론즈 미러 후면: HTM 단독, 프리미엄, STS TI-브론즈 미러, 브론즈경, LED 라이팅

핸드레일 STS-Ti 골드 폴리싱

바닥 Artificiel Marble