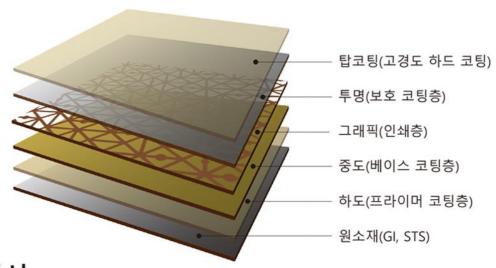

#### HTM 구조

#### 1. Clear Coating

- 초미립자의 특수 수지 분말에 바인더를 이용하여 내열성, 밀착성이 뛰어난 투명 코팅막 형성

#### 2. Middle Coating

- 1차 코팅의 접착력 강화와 외부의 충격 등으로 부터 제품의 보호를 위한 투명 접착 증착제

#### 3. Metal Mold

- 동, 철, 알루미늄 등의 이용 피막을 형성한 후 특수 바인더로 패턴의 형상을 재현

#### 4. Middle Reinforcement

- Metal Mold의 강도를 높여주고 경량화와 두께의 최소화를 실현한 특수 수지층

#### 5. Adhesive

- 특수 수지층과 제품의 휨 강도를 높이기 위한 보강용 섬유층 구성

#### 6. Reinforcement

- 제품의 휨 강도 확보와 뒷면의 평탄도 유지를 위한 Half Aluminum층