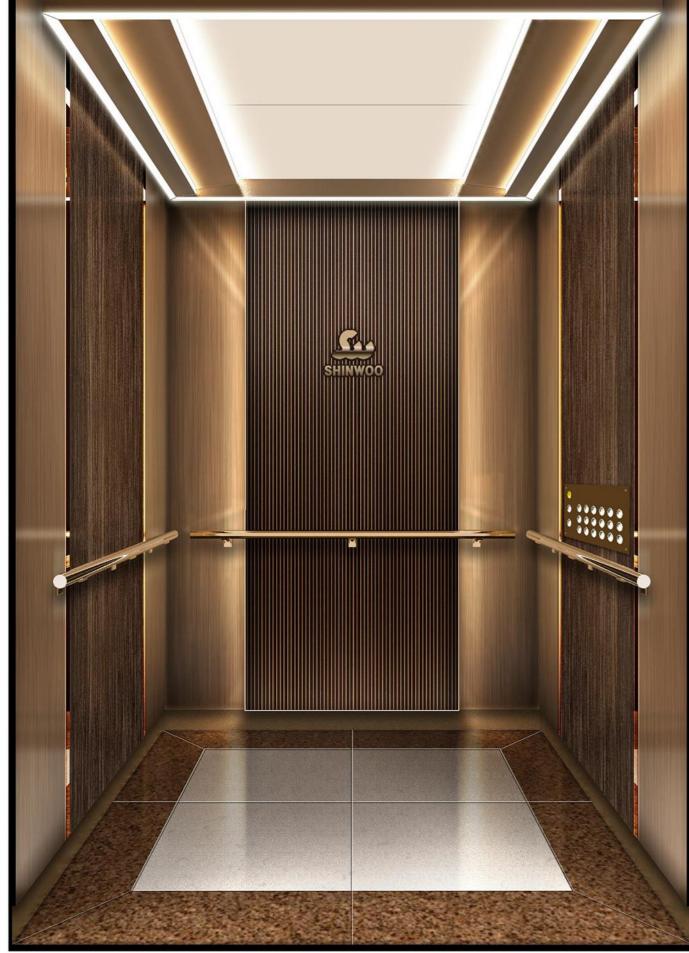

### **Premium**

Special Design-002/맞춤 제작

Special Design-003/맞춤 제작

**Premium Elevator** Interior Design **Proposition** 

HTM 큐빅메탈

#### 디자인 컨셉

STS Ti 골드미러 소재와 LED 조명 라인을 포인트로 하여 중후하고 화려한 분위기를 연출하였습니다

#### 천장

알루미늄 압출 소재를 사용하여 무게를 최소화 하였으며, 천장 패널 측면의 LED 라이팅 라인을 포인트로 하여 일반 조명과 차별화된 디자인을 추구하였습니다

#### 후면벽

중앙부의 구성은 STS TI 브론즈 미러 트림과 프리미엄 인테리어 소재를 사용하여 고급스러움과 개방감을 제공하며, 중앙 상단부에 브론즈경과 로고 적용을 통해 더욱 세련된 이미지를 전달합니다

#### CAGE

천장 알루미늄 몰딩 시스템, STS-Mirror, LED 라이트, LED 다운라이트

카도어 글라스 도어

벽체 전면:HTM 단독

측면: HTM 단독, STS TI 브론즈 미러 후면: HTM 단독, 프리미엄, STS TI-브론즈 미러, 브론즈경, LED 라이팅

핸드레일 STS-Ti 골드 폴리싱

바닥 Artificiel Marble