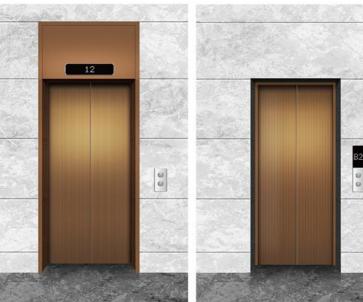

#### **ENTRANCE**

기준층

 도어
 글라스 도어

 삼방틀
 HTM 단독

기타층

도어 HTM 그래픽 삼방틀 HTM 단독

※ 본, 디자인은 고객님의 이해를 돕기 위한 이미지이며 실제 제품과 색상, 패턴 스케일에 다소 차이가 있을 수 있습니다

기타층

※ 본, 디자인은 고객님의 이해를 돕기 위한 이미지이며 실제 제품과 색상, 패턴 스케일에 다소 차이가 있을 수 있습니다