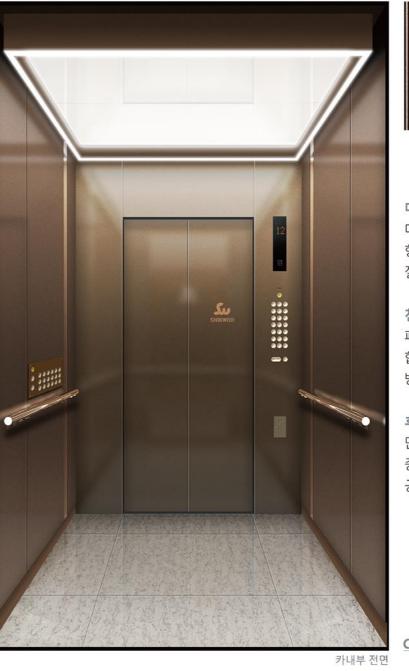

#### 디자인 컨셉

STS Ti 골드미러 소재와 LED 조명 라인을 포인트로 하여 중후하고 화려한 분위기를 연출하였습니다

#### 천장

알루미늄 압출 소재를 사용하여 무게를 최소화 하였으며, 천장 패널 측면의 LED 라이팅 라인을 포인트로 하여 일반 조명과 차별화된 디자인을 추구하였습니다

#### 후면벽

중앙부의 구성은 STS TI 브론즈 미러 트림과 프리미엄 인테리어 소재를 사용하여 고급스러움과 개방감을 제공하며, 중앙 상단부에 브론즈경과 로고 적용을 통해 더욱 세련된 이미지를 전달합니다

#### CAGE

천장 알루미늄 몰딩 시스템, STS-Mirror, LED 라이트, LED 다운라이트

카도어 글라스 도어

벽체 전면:HTM 단독

측면: HTM 단독, STS TI 브론즈 미러 후면: HTM 단독, 프리미엄, STS TI-브론즈 미러, 브론즈경, LED 라이팅

핸드레일 STS-Ti 골드 폴리싱

바닥 Artificiel Marble