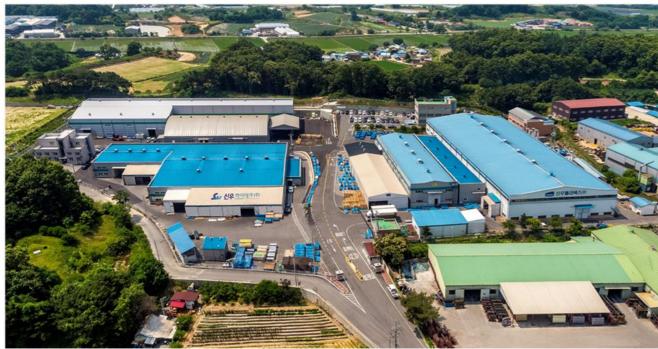

## 회사 소개

공장 대지 40,000㎡ 및 별도의 사무실에서 전문 인력 150여명이 근무하며 연구, 개발, 디자인, 마케팅, 제조업의 각 분야에서 고객 대응에 전력하고 있습니다소재 표면처리, 코팅, 인테리어 전문 분야의 외길을 고집하며 노력한 결과 2022년 국내 교체 아파트 시장 의장재 분야 점유율 1위를 달성하였습니다

<음성공장 전경>

<진영공장 전경>

<성남디자인센터 쇼룸>