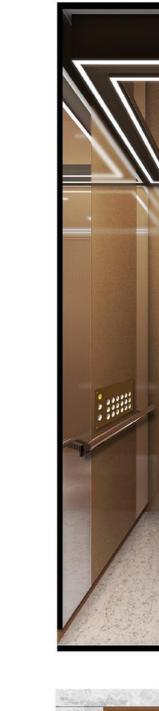

#### 디자인 컨셉

STS Ti 골드미러 소재와 LED 조명 라인을 포인트로 하여 중후하고 화려한 분위기를 연출하였습니다

#### 천장

알루미늄 압출 소재를 사용하여 무게를 최소화 하였으며, 천장 패널 측면의 LED 라이팅 라인을 포인트로 하여 일반 조명과 차별화된 디자인을 추구하였습니다

#### 후면벽

중앙부의 구성은 STS TI 브론즈 미러 트림과 프리미엄 인테리어 소재를 사용하여 고급스러움과 개방감을 제공하며, 중앙 상단부에 브론즈경과 로고 적용을 통해 더욱 세련된 이미지를 전달합니다

#### CAGE

천장 알루미늄 몰딩 시스템, STS-Mirror, LED 라이트, LED 다운라이트

카도어 글라스 도어

벽체 전면:HTM 단독

측면: HTM 단독, STS TI 브론즈 미러 후면: HTM 단독, 프리미엄, STS TI-브론즈 미러, 브론즈경, LED 라이팅

핸드레일 STS-Ti 골드 폴리싱

바닥 Artificiel Marble