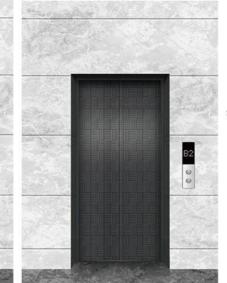

브론즈 폴리싱

바닥 인조대리석

#### **ENTRANCE**

도어 HTM 그래픽

삼방틀 HTM 단독(브론즈)

기타층

기준층

도어 HTM 그래픽 삼방틀 HTM 단독(브론즈)





기준층



※ 본, 디자인은 고객님의 이해를 돕기 위한 이미지이며 실제 제품과 색상, 패턴 스케일에 다소 차이가 있을 수 있습니다



## Premium Bronze Wood











HTM 그래픽(Wood-011)

프리미엄(Ridge/Bronze)

#### 디자인 컨셉

좌우 대칭의 벽면 구성에 우드를 적용하여 부드러운 실내 공간을 인식할 수 있도록 의도하였습니다

천장 패널에 단차를 이용한 이층 구조에 모서리 부분의 LED Bar 조명 효과를 후면 벽의 구조와 일치되게 적용하여 일체화를 조성하였습니다

중앙에 프리미엄 패널을 배치하고 측면 모서리에 LED 라이팅을 적용하여 인테리어 효과를 부여하였습니다

#### CAGE

천장 알루미늄 몰딩시스템, LED 라이트 도장강판

카도어 STS H/L HTM(브론즈)

벽체 전면: STS H/L HTM(브론즈)

측면: STS H/L HTM(브론즈)

HTM 그래픽(Wood), STS MR 트림

후면: 프리미엄, 알루미늄 몰딩,

로고 스카시, LED 라이팅,

STS H/L HTM(브론즈)

핸드레일 STS-Ti 브론즈 폴리싱

바닥 인조대리석

#### 기준층 **ENTRANCE**

도어 HTM 그래픽

삼방틀 HTM 단독(브론즈)

기타층

도어 HTM 그래픽

삼방틀 HTM 단독(브론즈)





## Premium Black 3







**ENTRANCE** 

기타층

기준층

도어 HTM 그래픽(착탈식)

삼방틀 HTM단독(블랙)

도어 HTM 그래픽(블랙)







HTM 큐빅메탈

#### 디자인 컨셉

심플하고 모던한 트렌드를 적용하여 차분하면서 세련된 도시풍의 분위기를 조성하였습니다

모서리 둘레에 LED Bar를 적용하여 후면벽 측면의 LED 조명과 적절한 조화를 의도 하였습니다

#### 후면벽

후면벽 중앙의 STS 블랙 미러와 측면벽 안쪽에 LED 간법조명을 적용하여 공간의 확장감과 고급스러운 분위기를 연출 하였습니다

CAGE

12

기준층

천장 알루미늄 몰딩시스템, LED 라이트

카도어 HTM단독(블랙) 벽체 전면: HTM단독(블랙)

측면: HTM단독(블랙), HTM그래픽

(블랙), LED 라이트,

후면: 프리미엄, STS Ti -블랙 미러, 로고라이팅, 알루미늄 몰딩,

핸드레일 STS-Ti 블랙 폴리싱

바닥 인조대리석

삼방틀 HTM단독(블랙)

※ 본, 디자인은 고객님의 이해를 돕기 위한 이미지이며 실제 제품과 색상, 패턴 스케일에 다소 차이가 있을 수 있습니다

8 8

#### 37

기타층



http://shinwoohitech.com

#### 본사 / 디자인센터

경기도 성남시 중원구 갈마치로 302 우림라이온스밸리 5차 A동 17층 (13201) TEL: (대표번호) 031-750-0800

#### 음성사업장

충북 음성군 금왕읍 행제길 55번길 42-15 (27642) TEL: (대표번호) 043-879-8700

#### 진영사업장

경남 김해시 진영읍 본산로 219번길 63