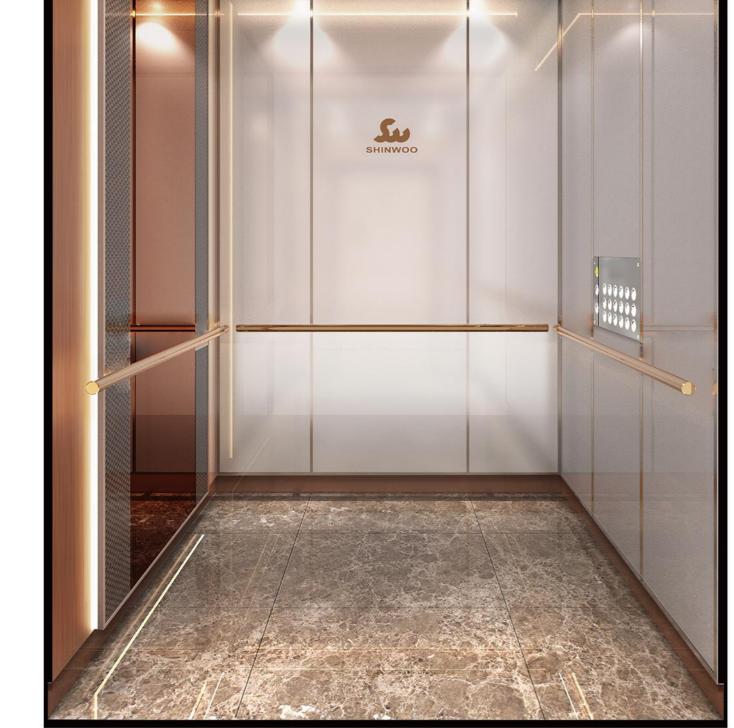

#### 디자인 컨셉

STS Ti 골드미러 소재와 LED 조명 라인을 포인트로 하여 중후하고 화려한 분위기를 연출하였습니다

#### 천장

알루미늄 압출 소재를 사용하여 무게를 최소화 하였으며, 천장 패널 측면의 LED 라이팅 라인을 포인트로 하여 일반 조명과 차별화된 디자인을 추구하였습니다

#### 후면벽

중앙부의 구성은 STS TI 브론즈 미러 트림과 프리미엄 인테리어 소재를 사용하여 고급스러움과 개방감을 제공하며, 중앙 상단부에 브론즈경과 로고 적용을 통해 더욱 세련된 이미지를 전달합니다

#### CAGE

천장 알루미늄 몰딩 시스템, STS-Mirror, LED 라이트, LED 다운라이트

카도어 글라스 도어

벽체 전면:HTM 단독

측면: HTM 단독, STS TI 브론즈 미러 후면: HTM 단독, 프리미엄, STS TI-브론즈 미러, 브론즈경, LED 라이팅

핸드레일 STS-Ti 골드 폴리싱

바닥 Artificiel Marble