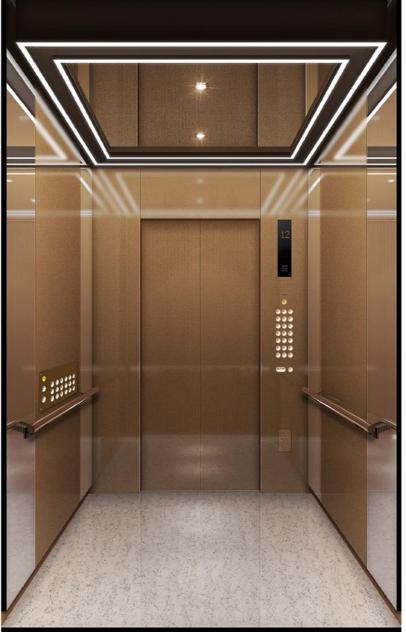

### **Premium**

Special Design-002/맞춤 제작

Special Design-003/맞춤 제작

**Premium Elevator** Interior Design **Proposition** 

HTM 큐빅메탈

#### 디자인 컨셉

STS Ti 골드미러 소재와 LED 조명 라인을 포인트로 하여 중후하고 화려한 분위기를 연출하였습니다

#### 천장

알루미늄 압출 소재를 사용하여 무게를 최소화 하였으며, 천장 패널 측면의 LED 라이팅 라인을 포인트로 하여 일반 조명과 차별화된 디자인을 추구하였습니다

#### 후면벽

중앙부의 구성은 STS TI 브론즈 미러 트림과 프리미엄 인테리어 소재를 사용하여 고급스러움과 개방감을 제공하며, 중앙 상단부에 브론즈경과 로고 적용을 통해 더욱 세련된 이미지를 전달합니다

#### CAGE

천장 알루미늄 몰딩 시스템, STS-Mirror, LED 라이트, LED 다운라이트

카도어 글라스 도어

벽체 전면:HTM 단독

측면: HTM 단독, STS TI 브론즈 미러 후면: HTM 단독, 프리미엄, STS TI-브론즈 미러, 브론즈경, LED 라이팅

핸드레일 STS-Ti 골드 폴리싱

바닥 Artificiel Marble