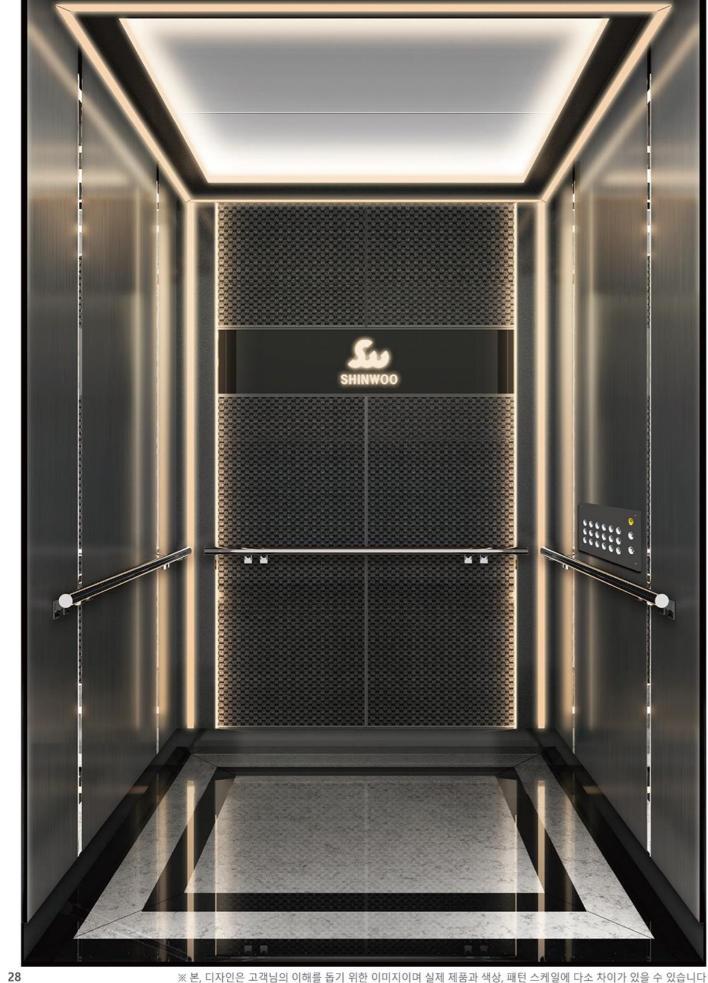

#### 디자인 컨셉

STS Ti 골드미러 소재와 LED 조명 라인을 포인트로 하여 중후하고 화려한 분위기를 연출하였습니다

#### 천장

알루미늄 압출 소재를 사용하여 무게를 최소화 하였으며, 천장 패널 측면의 LED 라이팅 라인을 포인트로 하여 일반 조명과 차별화된 디자인을 추구하였습니다

#### 후면벽

중앙부의 구성은 STS TI 브론즈 미러 트림과 프리미엄 인테리어 소재를 사용하여 고급스러움과 개방감을 제공하며, 중앙 상단부에 브론즈경과 로고 적용을 통해 더욱 세련된 이미지를 전달합니다

#### CAGE

천장 알루미늄 몰딩 시스템, STS-Mirror, LED 라이트, LED 다운라이트

카도어 글라스 도어

벽체 전면:HTM 단독

측면: HTM 단독, STS TI 브론즈 미러 후면: HTM 단독, 프리미엄, STS TI-브론즈 미러, 브론즈경, LED 라이팅

핸드레일 STS-Ti 골드 폴리싱

바닥 Artificiel Marble