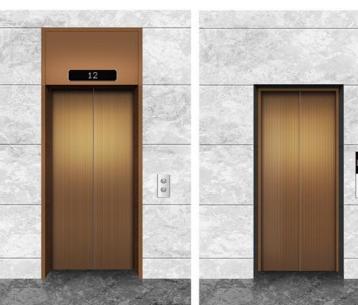

#### **ENTRANCE**

기준층

 도어
 글라스 도어

 삼방틀
 HTM 단독

기타층

도어 HTM 그래픽 삼방틀 HTM 단독

※ 본, 디자인은 고객님의 이해를 돕기 위한 이미지이며 실제 제품과 색상, 패턴 스케일에 다소 차이가 있을 수 있습니다

기타층

※ 본, 디자인은 고객님의 이해를 돕기 위한 이미지이며 실제 제품과 색상, 패턴 스케일에 다소 차이가 있을 수 있습니다