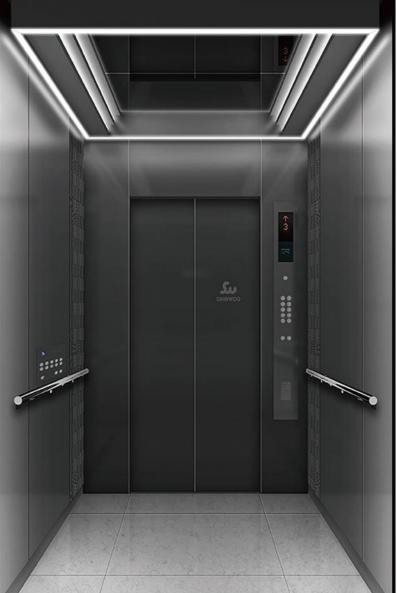

#### CAGE

천장 알루미늄 몰딩 시스템, STS-Mirror, LED 라이트, LED 다운라이트

카도어 글라스 도어

벽체 전면:HTM 단독

측면: HTM 단독, STS TI 브론즈 미러 후면: HTM 단독, 프리미엄, STS TI-브론즈 미러, 브론즈경, LED 라이팅

핸드레일 STS-Ti 골드 폴리싱

바닥 Artificiel Marble

#### CAGE

천장 알루미늄 몰딩 시스템, LED 라이트, 다운라이트 (유압쇼바 오픈 천장, 비상사다리 삽입형)

카도어 글라스 도어

벽체 전면: STS H/L HTM(브론즈) 측면: STS H/L HTM(브론즈), HTM큐빅메탈

> 후면: HTM단독, STS-Mirror 프리미엄, 로고, LED 라이팅

핸드레일 STS-Ti 브론즈 폴리싱 바닥 Artificiel Marble