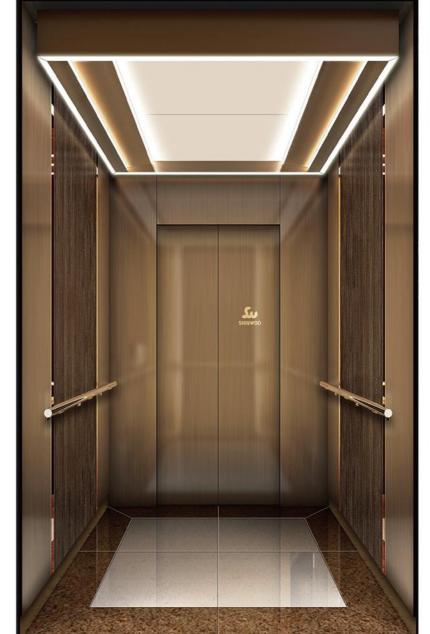

#### 디자인 컨셉

STS 미러 소재와 LED 조명 라인을 시각적으로 장식화하여 화려하고 중후한 느낌을 제공합니다

알루미늄 압출 소재를 사용하여 무게를 최소화 하였으며, 천장 패널에 3층의 단차 적용과 LED 조명 라인을 포인트로 한 차별화 된 디자인입니다

#### 후면벽

3층의 단차에 각기 다른 소재를 적용하여 풍부한 인테리어 감성을 표현하였으며, STS 미러 소재 측면에 LED 간접 조명 효과를 채택 하고 프리미엄 패널을 사용하여 고급스러움과 공간의 확장성을 의도하였습니다

#### CAGE

천장 알루미늄 몰딩 시스템, LED 라이트, 다운라이트 (유압쇼바 오픈 천장, 비상사다리 삽입형)

카도어 글라스 도어

벽체 전면: STS H/L HTM(브론즈) 측면: STS H/L HTM(브론즈), HTM큐빅메탈

> 후면: HTM단독, STS-Mirror 프리미엄, 로고, LED 라이팅

핸드레일 STS-Ti 브론즈 폴리싱 바닥 Artificiel Marble