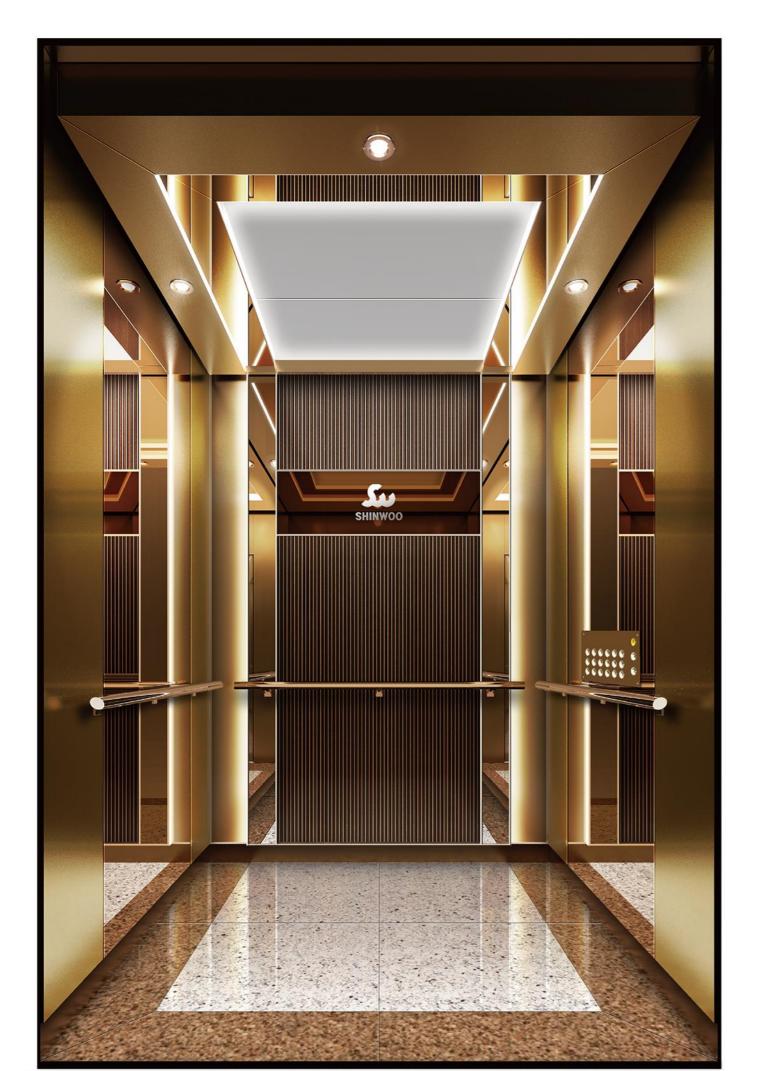

#### 디자인 컨셉

STS Ti 골드미러 소재와 LED 조명 라인을 포인트로 하여 중후하고 화려한 분위기를 연출하였습니다

#### 천장

알루미늄 압출 소재를 사용하여 무게를 최소화 하였으며, 천장 패널 측면의 LED 라이팅 라인을 포인트로 하여 일반 조명과 차별화된 디자인을 추구하였습니다

#### 후면벽

중앙부의 구성은 STS TI 브론즈 미러 트림과 프리미엄 인테리어 소재를 사용하여 고급스러움과 개방감을 제공하며, 중앙 상단부에 브론즈경과 로고 적용을 통해 더욱 세련된 이미지를 전달합니다

#### CAGE

천장 알루미늄 몰딩 시스템, STS-Mirror, LED 라이트, LED 다운라이트

카도어 글라스 도어

벽체 전면:HTM 단독

측면: HTM 단독, STS TI 브론즈 미러 후면: HTM 단독, 프리미엄, STS TI-브론즈 미러, 브론즈경, LED 라이팅

핸드레일 STS-Ti 골드 폴리싱

바닥 Artificiel Marble