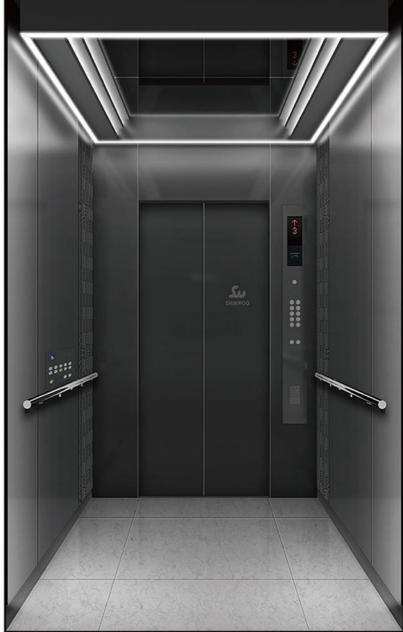

#### 디자인 컨셉

천장 조명 LED에 2종의 색상과, 벽 공간의 차분하고 심플한 느낌의 색상 조합을 활용하여 모던한 감각의 트렌드를 적용하였습니다

#### 천장

기본적인 소재는 STS 미러를 활용하여 좁은 엘리베이터의 공간감을 확장시키고, 알루미늄 몰딩과 LED를 2단 스퀘어 조명을 적용하여 심플함에 단아한 악센트를 가미하였습니다

후면 중앙에 브론즈경을 적용하여 탑승시에 고급스러움과 확장된 개방감을 제공 하였으며, 좌우 사이드에 프리미엄 인테리어 소재를 적용하여 평범하지 않은 공간 연출을 의도 하였습니다

천장 알루미늄 몰딩 시스템, STS 미러,

측면: HTM 단독(브라운)

후면: 프리미엄, 브론즈경, 로고 라이팅

LED 라이트

CAGE

카도어 HTM 단독(브라운) 벽체 전면: HTM 단독(브라운) 핸드레일 STS TI 브론즈 폴리싱 바닥 Artificiel Marble ENTRANCE 도어 글라스 도어 삼방틀 HTM 단독

12

기준층