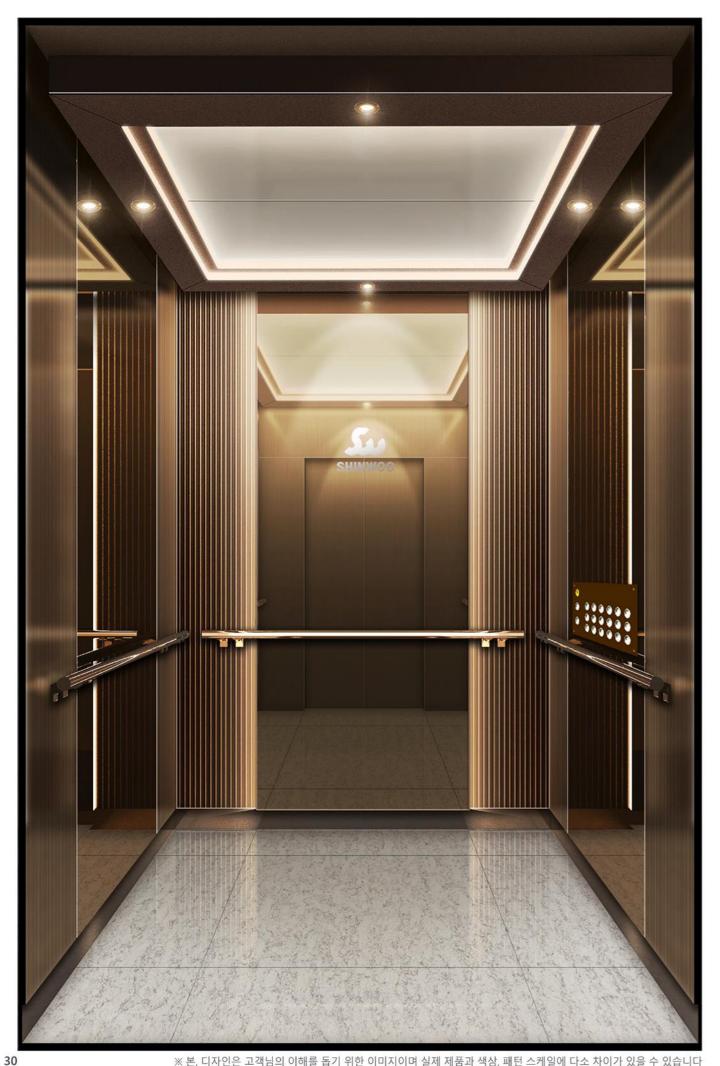

#### 후면벽

중앙부의 구성은 STS TI 브론즈 미러 트림과 프리미엄 인테리어 소재를 사용하여 고급스러움과 개방감을 제공하며, 중앙 상단부에 브론즈경과 로고 적용을 통해 더욱 세련된 이미지를 전달합니다

#### CAGE

천장 알루미늄 몰딩 시스템, STS-Mirror, LED 라이트, LED 다운라이트

카도어 글라스 도어

벽체 전면:HTM 단독

측면: HTM 단독, STS TI 브론즈 미러 후면: HTM 단독, 프리미엄, STS TI-브론즈 미러, 브론즈경, LED 라이팅

핸드레일 STS-Ti 골드 폴리싱

바닥 Artificiel Marble

#### **ENTRANCE**

기준층

 도어
 글라스 도어

 삼방틀
 HTM 단독

기타층

도어 HTM 그래픽 삼방틀 HTM 단독

※ 본, 디자인은 고객님의 이해를 돕기 위한 이미지이며 실제 제품과 색상, 패턴 스케일에 다소 차이가 있을 수 있습니다

기타층