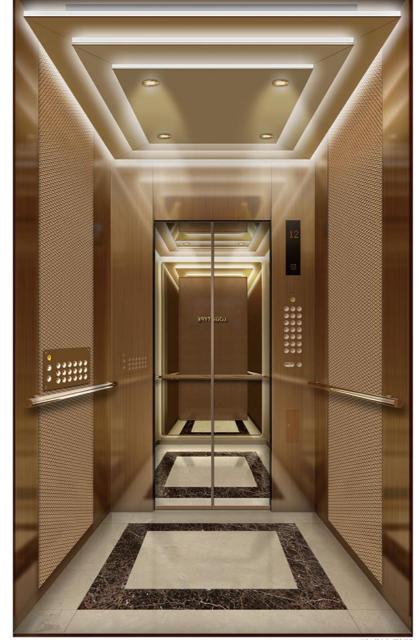

#### CAGE

천장 알루미늄 몰딩 시스템, STS-Mirror, LED 라이트, LED 다운라이트

카도어 글라스 도어

벽체 전면:HTM 단독

측면: HTM 단독, STS TI 브론즈 미러 후면: HTM 단독, 프리미엄, STS TI-브론즈 미러, 브론즈경, LED 라이팅

핸드레일 STS-Ti 골드 폴리싱

바닥 Artificiel Marble

천장 알루미늄 몰딩 시스템, STS 미러,

측면: HTM 단독(브라운)

후면: 프리미엄, 브론즈경, 로고 라이팅

LED 라이트

CAGE

카도어 HTM 단독(브라운) 벽체 전면: HTM 단독(브라운) 핸드레일 STS TI 브론즈 폴리싱 바닥 Artificiel Marble ENTRANCE 도어 글라스 도어 삼방틀 HTM 단독

12

기준층