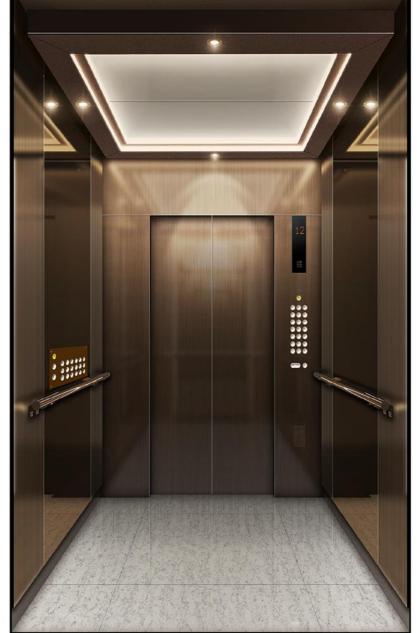

#### 디자인 컨셉

천장 조명 LED에 2종의 색상과, 벽 공간의 차분하고 심플한 느낌의 색상 조합을 활용하여 모던한 감각의 트렌드를 적용하였습니다

#### 천장

기본적인 소재는 STS 미러를 활용하여 좁은 엘리베이터의 공간감을 확장시키고, 알루미늄 몰딩과 LED를 2단 스퀘어 조명을 적용하여 심플함에 단아한 악센트를 가미하였습니다

후면 중앙에 브론즈경을 적용하여 탑승시에 고급스러움과 확장된 개방감을 제공 하였으며, 좌우 사이드에 프리미엄 인테리어 소재를 적용하여 평범하지 않은 공간 연출을 의도 하였습니다

천장 알루미늄 몰딩 시스템, STS 미러,

측면: HTM 단독(브라운)

후면: 프리미엄, 브론즈경, 로고 라이팅

LED 라이트

CAGE

카도어 HTM 단독(브라운) 벽체 전면: HTM 단독(브라운) 핸드레일 STS TI 브론즈 폴리싱 바닥 Artificiel Marble ENTRANCE 도어 글라스 도어 삼방틀 HTM 단독

12

기준층