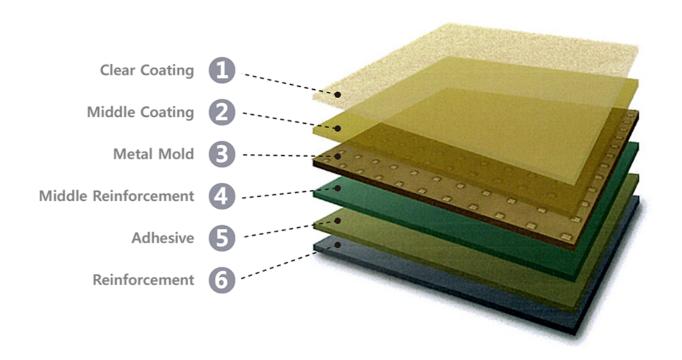

#### HTM 구조

#### 1. Clear Coating

- 초미립자의 특수 수지 분말에 바인더를 이용하여 내열성, 밀착성이 뛰어난 투명 코팅막 형성

#### 2. Middle Coating

- 1차 코팅의 접착력 강화와 외부의 충격 등으로 부터 제품의 보호를 위한 투명 접착 증착제

#### 3. Metal Mold

- 동, 철, 알루미늄 등의 이용 피막을 형성한 후 특수 바인더로 패턴의 형상을 재현

#### 4. Middle Reinforcement

- Metal Mold의 강도를 높여주고 경량화와 두께의 최소화를 실현한 특수 수지층

#### 5. Adhesive

- 특수 수지층과 제품의 휨 강도를 높이기 위한 보강용 섬유층 구성

#### 6. Reinforcement

- 제품의 휨 강도 확보와 뒷면의 평탄도 유지를 위한 Half Aluminum층